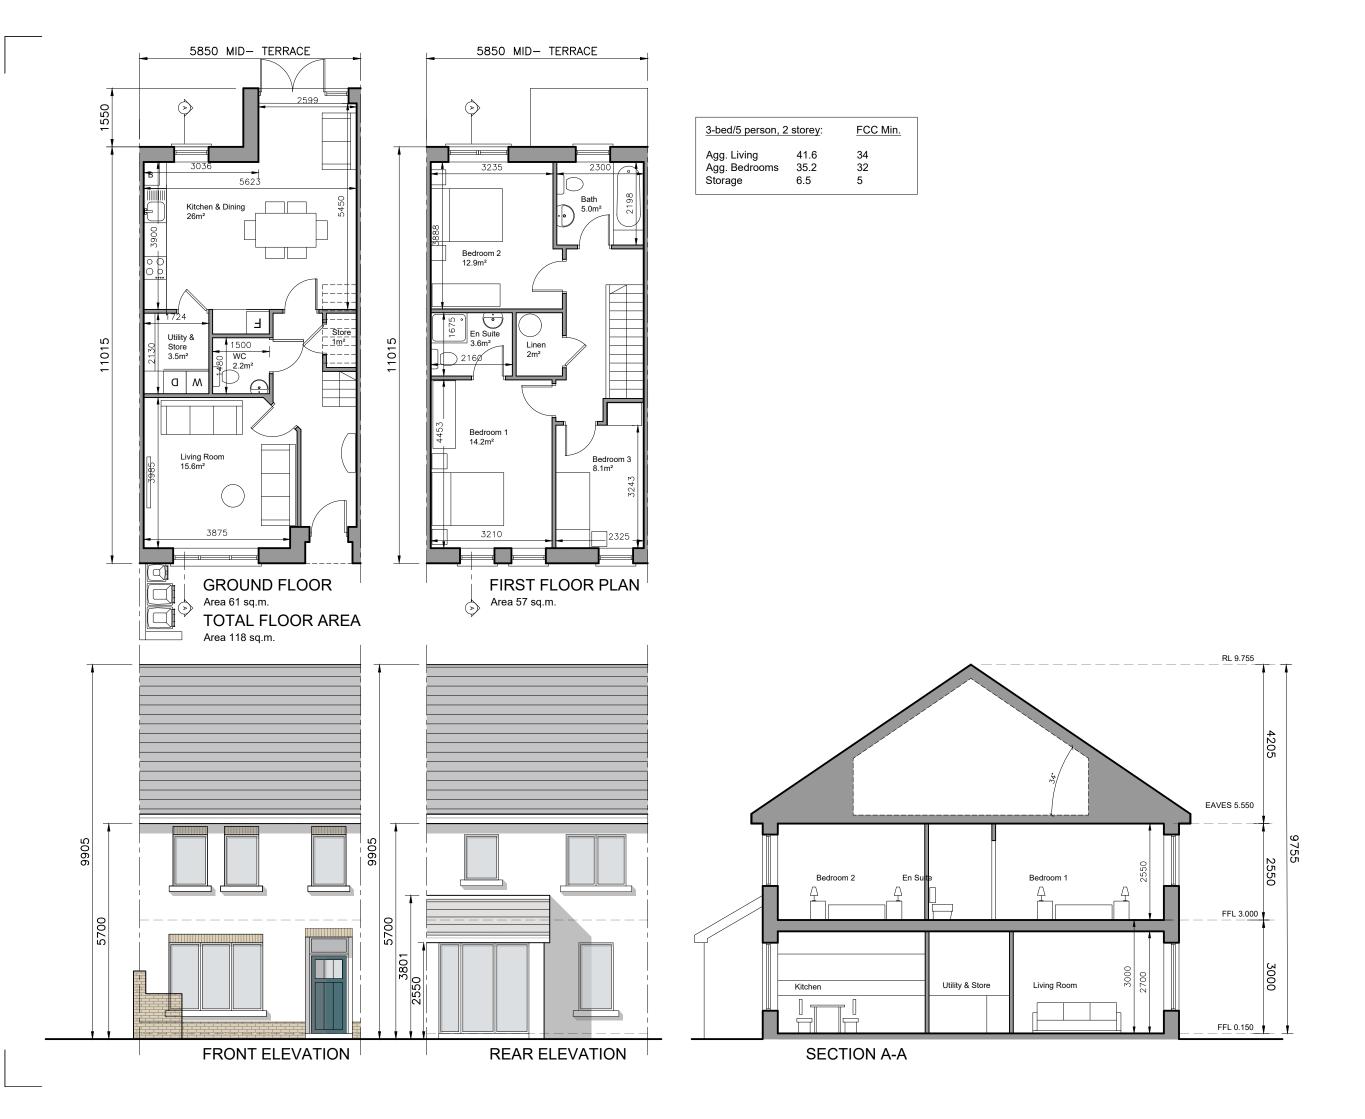

Refer to Site layout Plan for specific orientation of House Notes: Types.

- 1. All dimensions in millimetres
- 2. Orientation varies. See site layout plan.
- 3. This Housetype may be handed. See site layout plan.
- For proposed finished floor levels please refer to proposed site layout drawing.

External Finishes:

## Roof:

Slate or clay/concrete tiles with solar thermal or photovoltaic panels subject to orientation and detailed design

Walls: Painted render finish and/or Selected facing brick

Windows: uPVC framed

Gutters/downpipes: uPVC or aluminium

Front Door:

Selected coloured composite or painted timber door with fanlight and/or sidelight and/or glazed light in leaf

| revisions                                                      |                                                           | date inls                     |  |
|----------------------------------------------------------------|-----------------------------------------------------------|-------------------------------|--|
| description<br>House Type BX<br>Plans, Section<br>& Elevations | cad ref. Lt17/1736 - Oldtown Phase 5/Planning SHD Stage 3 | drawing no.<br>1736-SHD-H-129 |  |
|                                                                |                                                           | revn.                         |  |
| job                                                            | scale                                                     |                               |  |
| Dovelopment at                                                 | 1:100 A3                                                  |                               |  |
| Development at<br>Oldtown, Swords,                             | date<br>MAR '22                                           |                               |  |
| Co. Dublin                                                     | drawn                                                     |                               |  |
| -                                                              | AOL<br>checked                                            |                               |  |
| PHASE 5                                                        | cnecked<br>PG                                             |                               |  |
| client                                                         |                                                           |                               |  |